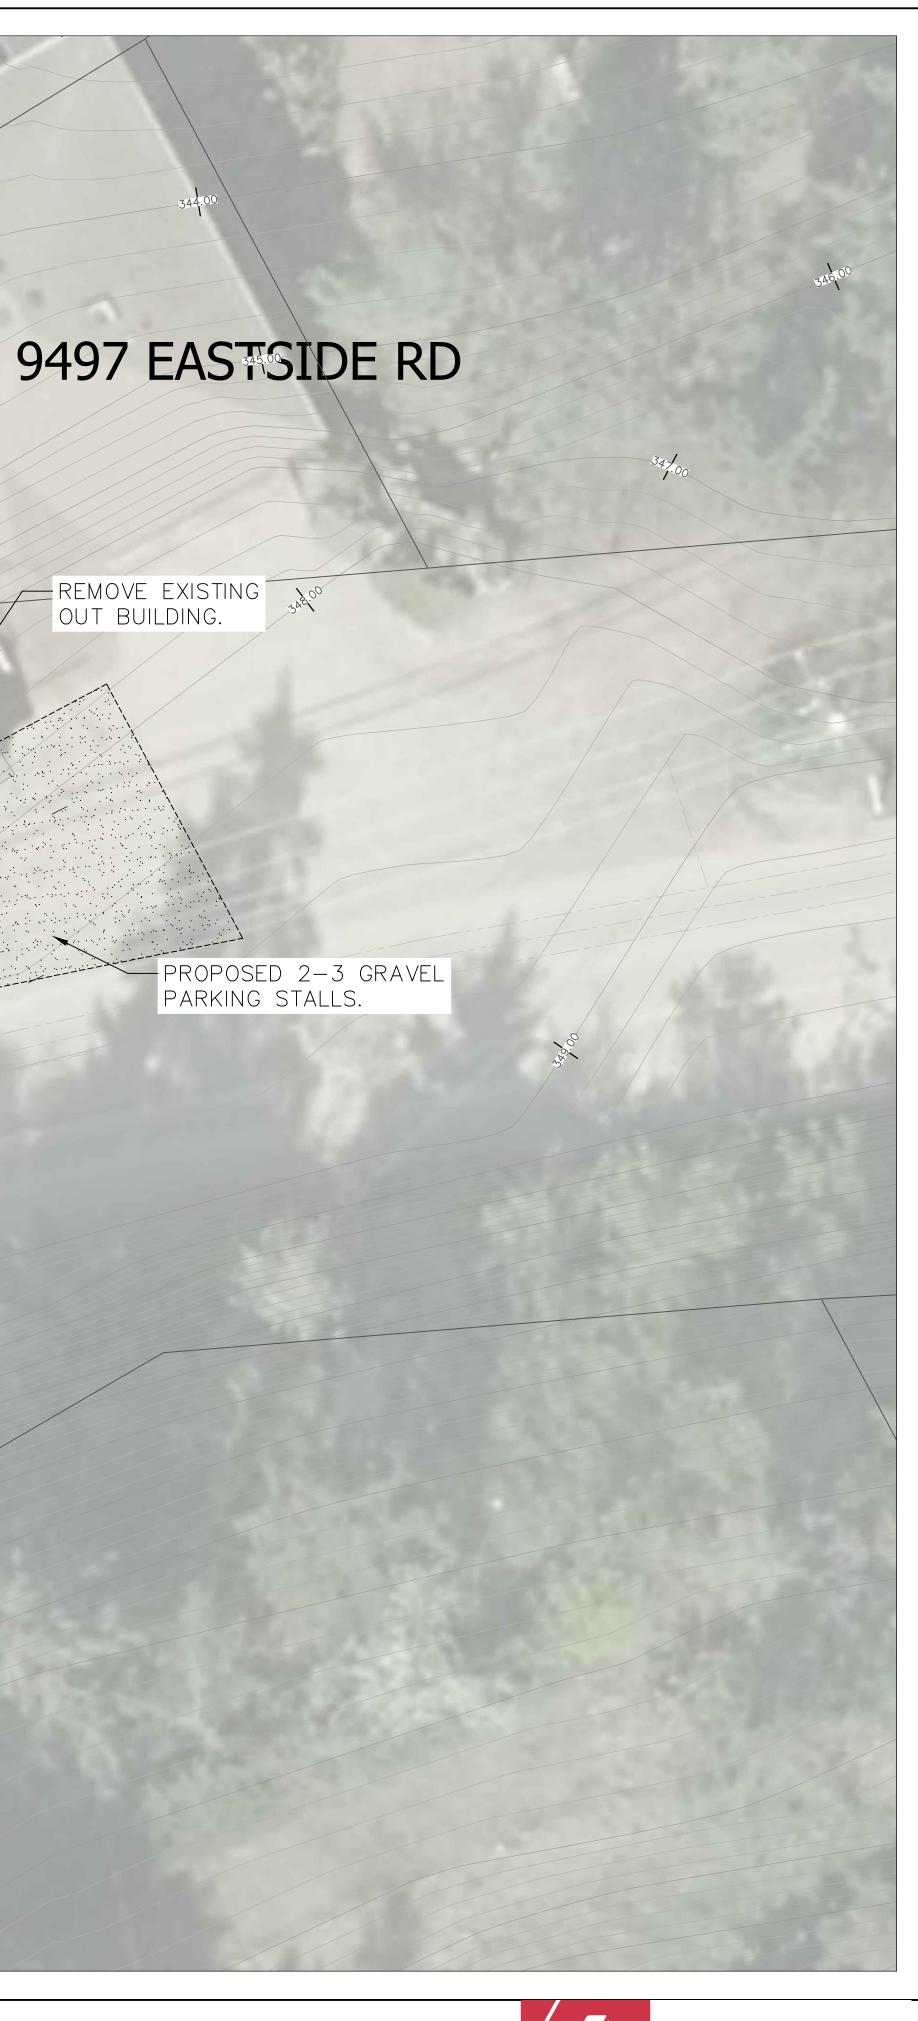

REMOVE EXISTING WOODEN FENCE

PROPOSED 2.5mx2.0m CONCRETE PAD FOR GARBAGE

& INFO SIGN.

RECEPTACLE, BICYCLE RACK

9499 EASTSIDE RD

Ľ ⊟ `

PROPOSED 14 TREAD STRINGER STYLE STAIRS c/w HAND RAILS AND FOOTINGS.

| C   | CONCEPT FOR DISCUSSION |     |                               |      | JUL/23/21 |  |
|-----|------------------------|-----|-------------------------------|------|-----------|--|
|     |                        |     |                               |      |           |  |
|     |                        |     |                               |      |           |  |
| А   | 21-07-23               | SCD | ISSUED FOR CONCEPT DESIGN REV | /IEW | OJM       |  |
| No. | YR-MO-DAY              | BY  | REVISION                      |      |           |  |

**CITY OF VERNON** LAKE ACCESS SITE 30 - 9499 EASTSIDE ROAD SITE PLAN