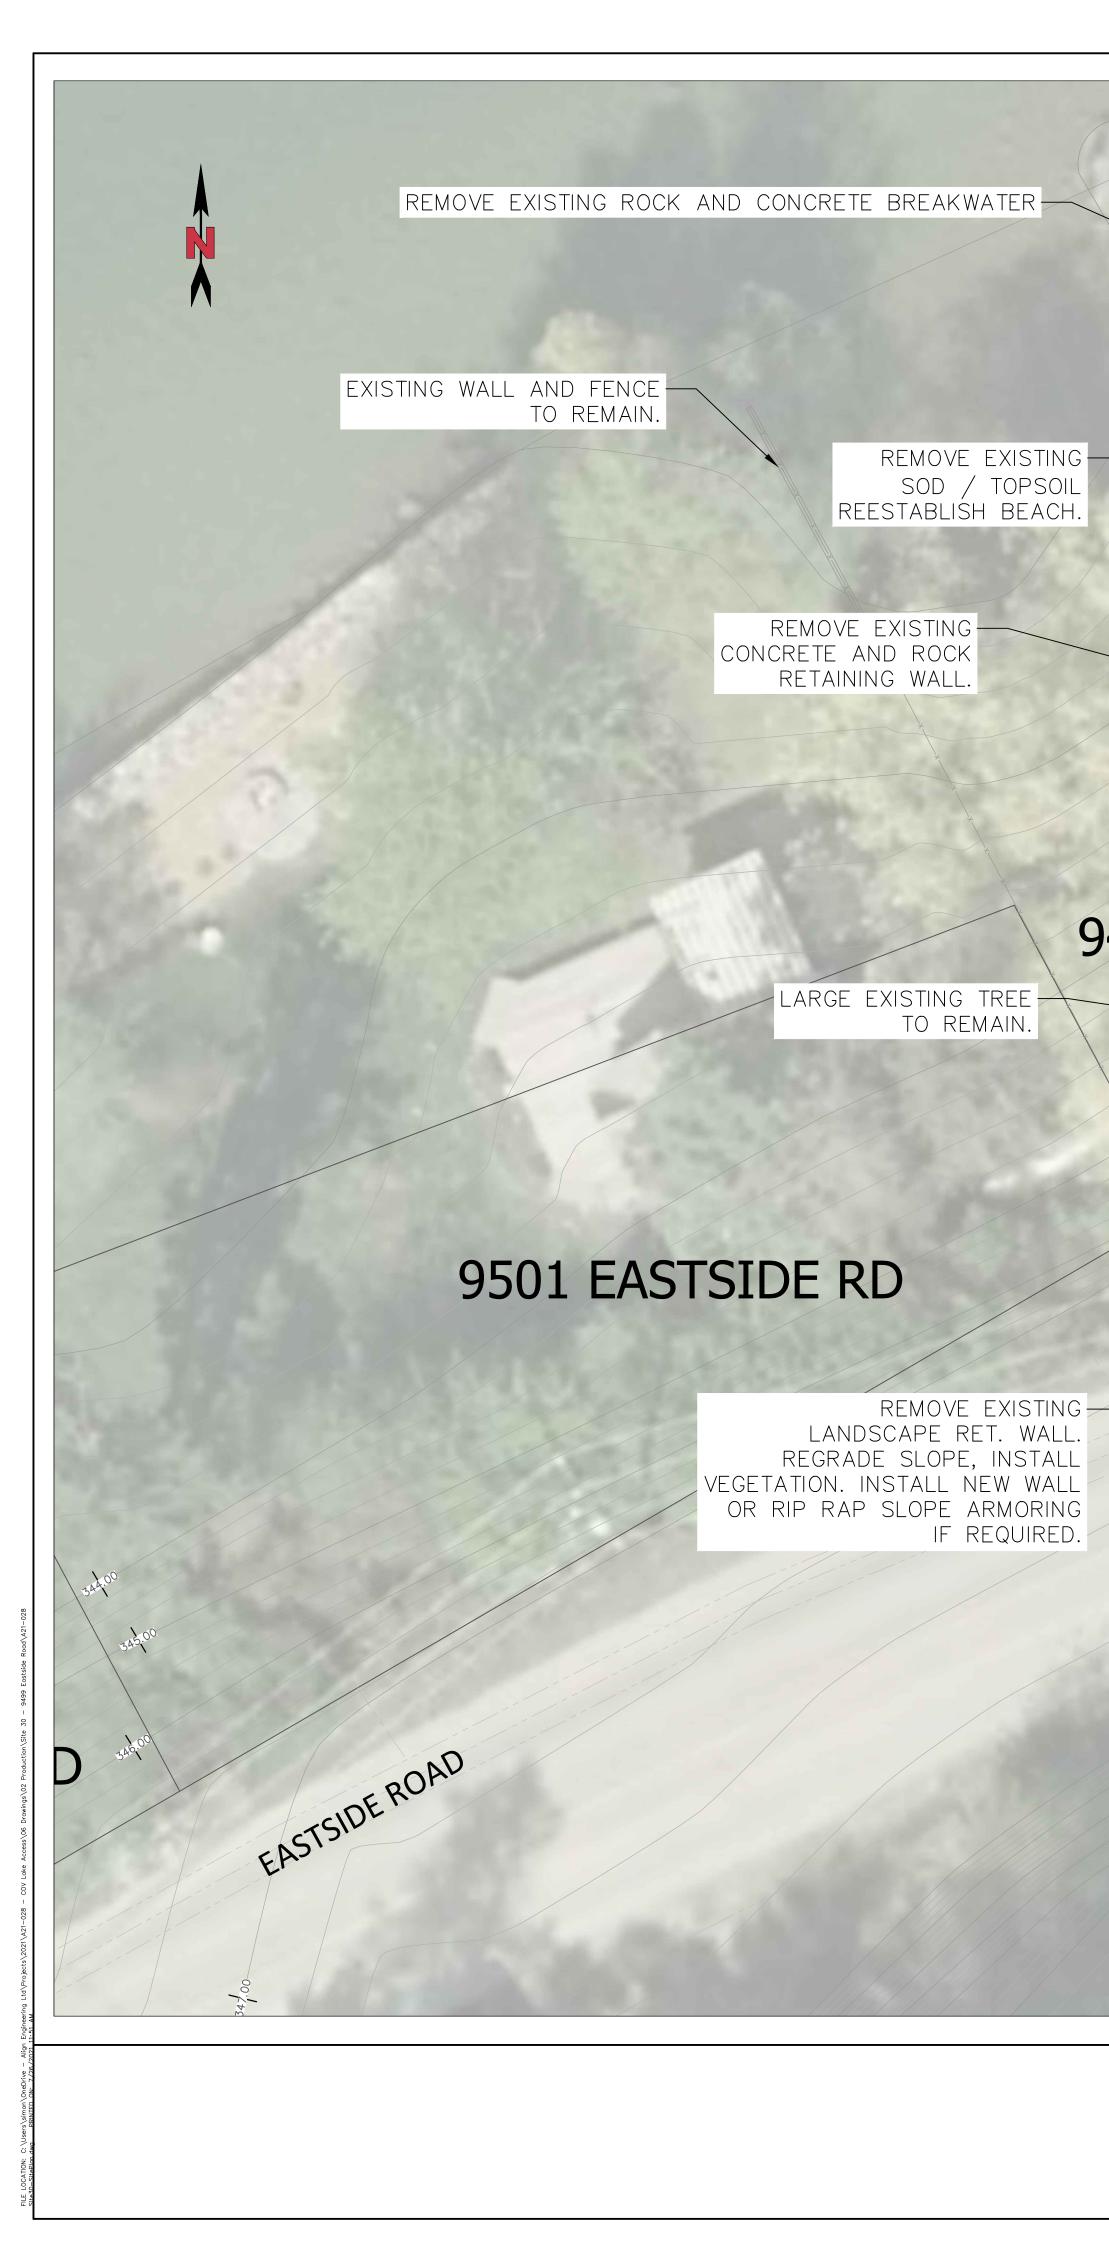

ABANDONED NEIGHBOURING SEPTIC FIELD MAY BE LOCATED WITHIN PROJECT SITE - TO BE CONFIRMED WITH NEIGHBOUR. COSTS ASSOCIATED WITH SEPTIC FIELD REMOVAL HAVE NOT BEEN INCLUDED.



PROPOSED 1.2m HIGH BLACK VINYL/POWDER COATED CHAIN LINK FENCE.

REMOVE EXISTING WOODEN FENCE

PROPOSED 2.5mx2.0m CONCRETE PAD FOR GARBAGE

& INFO SIGN.

RECEPTACLE, BICYCLE RACK

9499 EASTSIDE RD

Ľ ⊟ `

PROPOSED 14 TREAD STRINGER STYLE STAIRS c/w HAND RAILS AND FOOTINGS.

| C   | CONCEPT FOR DISCUSSION |     |                               |      | JUL/23/21 |  |
|-----|------------------------|-----|-------------------------------|------|-----------|--|
|     |                        |     |                               |      |           |  |
|     |                        |     |                               |