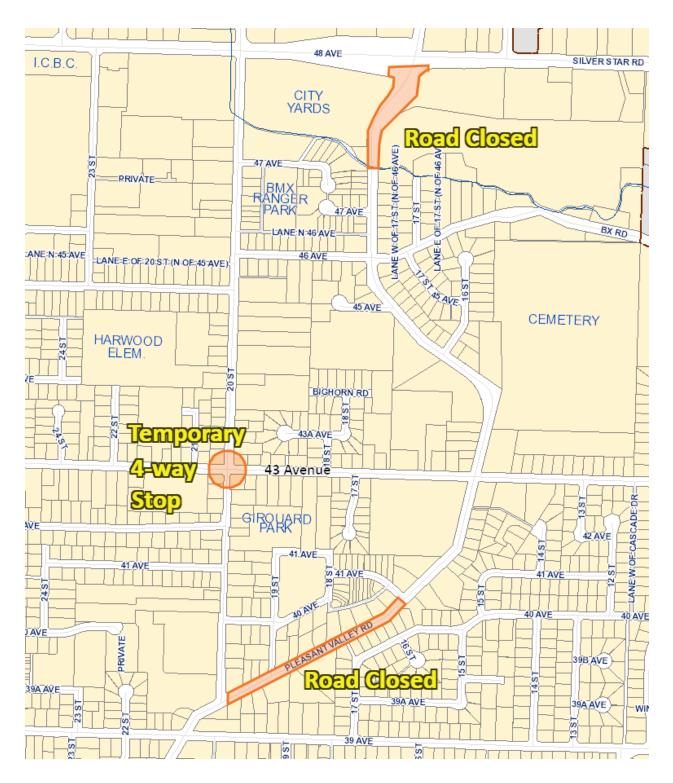

## 20<sup>th</sup> Street and 43<sup>rd</sup> Avenue temporary 4-Way Stop to be in effect next week

The City of Vernon would like to advise motorists that a **temporary** 4-Way Stop will be in effect at the intersection of 43<sup>rd</sup> Avenue and 20<sup>th</sup> Street starting **Monday**, **September 21**.

The additional traffic control measure is being put in place due to increased traffic volumes along 20<sup>th</sup> Street from a pair of road closures on Pleasant Valley Road.

"Construction crews are working on an improvement project just behind our City Operations building near 48<sup>th</sup> Avenue. That work is expected to be done at the end of October," said Christy Poirier, Manager, Communications and Grants. "Additionally, there is a closure between 20<sup>th</sup> Street and 41<sup>st</sup> Avenue for the installation of a utility connection, which should be done by the end of this month."

"The temporary 4-Way Stop is meant to assist with traffic flow while construction is taking place," said Amanda Watson, Manager, Transportation. "Traffic volumes on 20<sup>th</sup> Street and 43<sup>rd</sup> Avenue will continue to be monitored as the projects progress. When it is appropriate to do so, the intersection will return to a 2-Way Stop control."

For more information on this and other construction projects taking place around Vernon, please visit the City's website: <u>www.vernon.ca/capitalworks</u>.

A map of the construction and temporary 4-Way Stop area is available below.