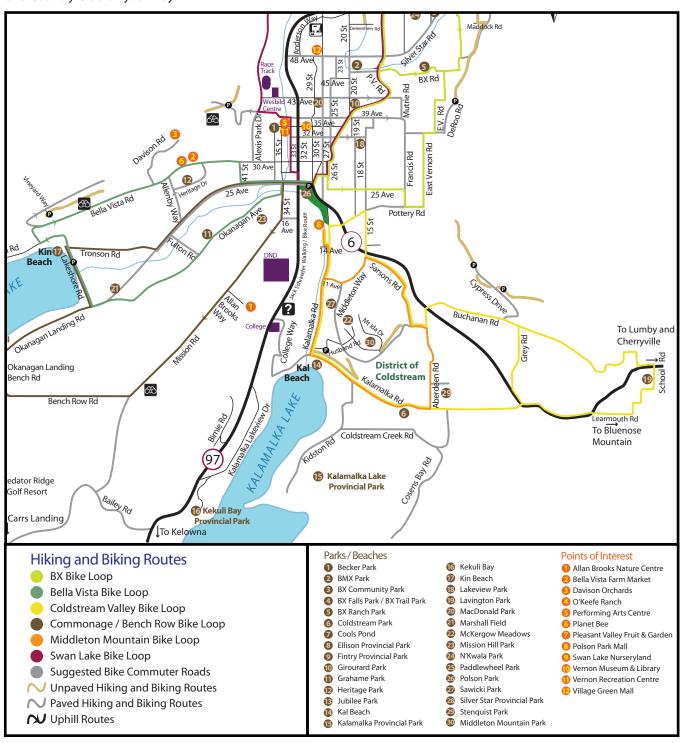

## Coldstream Valley Bike Loop

Route Type: Cycling Distance: 36.6 km Difficulty: Moderate

Shortcut: 21 km

Access: This route starts at the south end of Polson Park boardwalk, located at the corner of 32nd St and 25th Ave, at 14th Ave

One of the first areas settled in the region (incorporated in 1906), the community of Coldstream, is located on Highway 6 on the eastern border of Vernon. Starting at Polson Park, this trail heads out along the interpretive boardwalk to the south of the Park and onto 14th Avenue. The trail then heads through the Middleton Mountain area, and into Coldstream Horse country.

A great picnic site along your way is Lavington Park, located on School Road in Lavington. Lavington Park even offers use of a free swimming pool, open and guarded for the summer season. Continue on for about 10 km and you will reach Kalamalka Beach, another worthwhile pit stop. Finally, head back to Polson Park along Kalamalka Road, passing Vernon Golf and Country Club on your way.