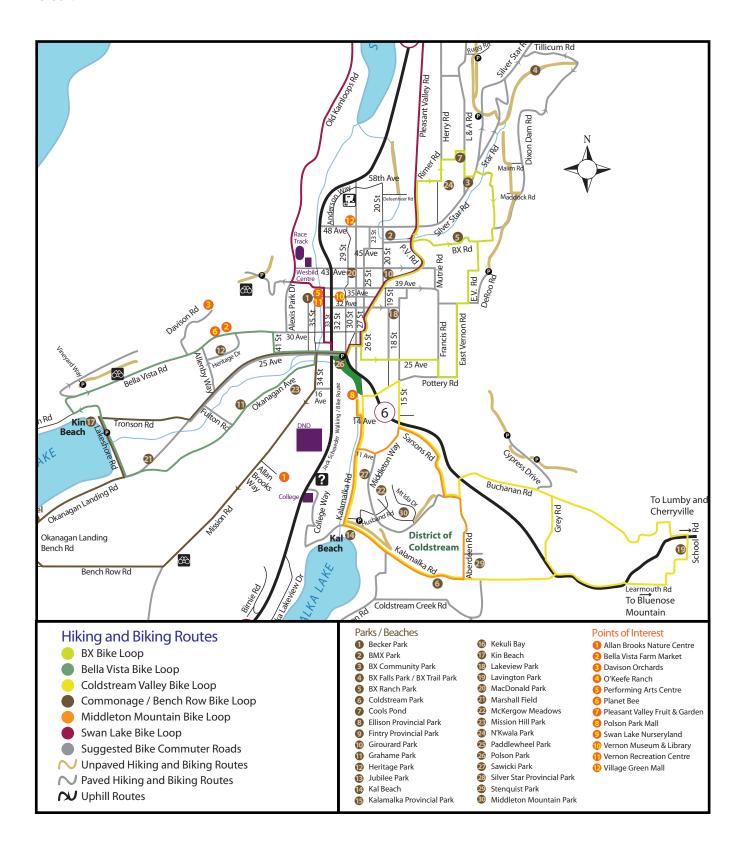

Route Type: Cycling Distance: 18.2 km Difficulty: Moderate Shortcut: 11.8 km

Access: This route starts at Polson Park, located at the corner of 32nd St and 25th Ave.

This is a pleasant cycling route with minimal vehicle traffic and a great rural farm feeling, interspersed with views of the valley and lake. Along the Full Route there is a worthwhile stop at Cools Pond, just at the corner of Reimer Road and L&A Road; it has interpretive information and a nice viewing spot. If taking the Shortcut Route, BX Ranch Park, near the end of the BX Road section, is worth a visit; there is an interpretive sign and access to BX Creek.